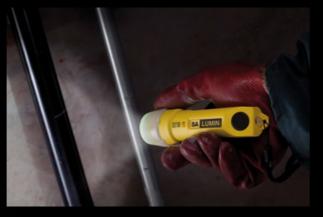

# HANDY, POWERFUL, EXTREMELY TOUGH

Weighing just 145g, the SA LUMIN EX LED Torch packs the power of a much larger handlamp into a compact, robust package. It throws out an impressive 135 lumens where you need it, and an Intelligent Light Sensor adjusts the beam, extending battery life to save you time and money. Running up to 30 hours on one set of four standard AAA batteries, it also features a glo cap so it's easy to find in the dark.

# **BENEFITS**

- ATEX Certified for Zones 0, 1 and 2 (gas), 20, 21 and 22 (dust)
- Penetrating light beam
- Waterproof and dustproof
- Ergonomic design
- Optimum light output to size ratio
- Intelligent Light Sensor
- Up to 30 hours battery life
- Uses standard AAA batteries
- Glo cap