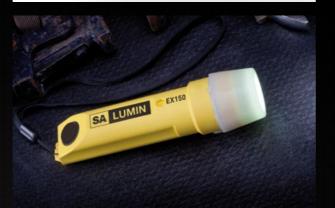

# **LED TORCH**

EX150

# HANDY, POWERFUL, EXTREMELY TOUGH

Weighing just 145g, the SA LUMIN EX LED Torch packs the power of a much larger handlamp into a compact, robust package. It throws out an impressive 135 lumens where you need it, and an Intelligent Light Sensor adjusts the beam, extending battery life to save you time and money. Running up to 30 hours on one set of four standard AAA batteries, it also features a glo cap so it's easy to find in the dark.

## **CORE PRODUCT INFORMATION**

SA LUMIN EX LED Torch c/w light sensor, wrist strap, and 4 x AAA/R03 6V batteries Order Code: EX150

See pages 142 – 145 for the complete Core Product Directory.