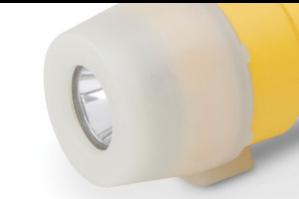

#### POWER SAVING MODE

Light sensor adjusts light power to suit the ambient light

#### LIGHT OUTPUT

135 lumens

#### LIGHT SOURCE

High Power LED