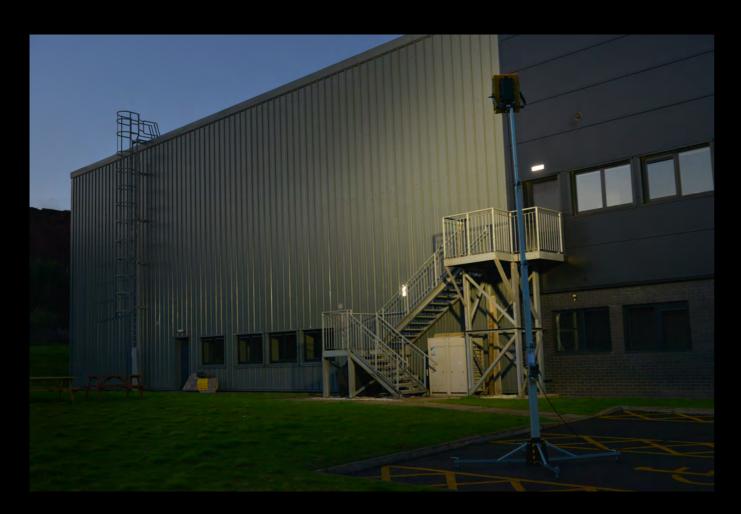

# HIGH PERFORMANCE ATEX LIGHTING TOWER

The SA LUMIN EX LED Tower Light is a rugged fully ATEX & IECEx certified transportable light, providing high quality illumination for medium to large sized areas with a powerful spread of light.

With an integrated manual hand trolley and 5m transportable mast, the SA LUMIN Tower light can be easily positioned and maneuvered to accommodate your needs. The adjustable light head with secure positioning bolt allows efficient angling of the light in both upwards and downwards directions.