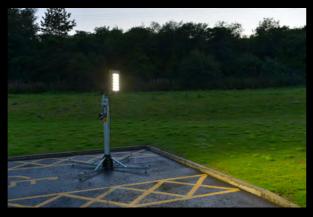

# HIGH PERFORMANCE ATEX LIGHTING TOWER

The SA LUMIN EX LED Tower Light is a rugged fully ATEX & IECEx certified transportable light, providing high quality illumination for medium to large sized areas with a powerful spread of light.

With an integrated manual hand trolley and 5m transportable mast, the SA LUMIN Tower light can be easily positioned and maneuvered to accommodate your needs. The adjustable light head with secure positioning bolt allows efficient angling of the light in both upwards and downwards directions.

#### LIGHT OUTPUT

25,000 lumens