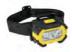

## **EX LED HEADTORCH**

EX600

# RUGGED CONSISTENCY FOR THE EXTREME

The EX600 LED headtorch is designed to be tough, compact and comfortable. The use of high impact resistant materials provide reliability for demanding conditions faced in hazardous and potentially explosive environments.

The light-weight and ergonomic design of our headtorch delivers high quality light output for maintenance and inspection jobs, rope access and confined space entry. With two light output settings and simple push button operation, users can easily select the required lumen output based on their applications.

It operates at a high level of brightness with a 200 lumen light output combined with a long run-time. Robust, durable and lightweight, the SA LUMIN EX600 LED headtorch offers dependable, tough performance for full shift durations.