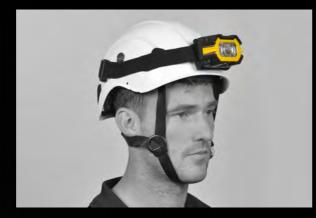

The light-weight and ergonomic design of our headtorch delivers high quality light output for maintenance and inspection jobs, rope access and confined space entry. With two light output settings and simple push button operation, users can easily select the required lumen output based on their applications.

### BENEFITS

- ATEX & IECEx certified for Zones 0, 1 and 2 (Gas)
- Simple push button operation
- Tough, anti-static casing
- Adjustable anti-static head strap
- Battery compartment locking mechanism
- 50,000hrs LED life
- IP67 protected
- Powered by 3 x AAA batteries
- T4 temperature class
- Swivel head