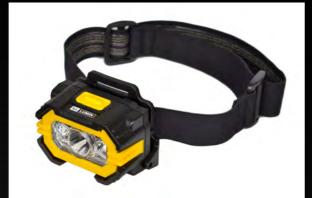

# RUGGED CONSISTENCY FOR THE EXTREME

The EX600 LED headtorch is designed to be tough, compact and comfortable. The use of high impact resistant materials provide reliability for demanding conditions faced in hazardous and potentially explosive environments.

The light-weight and ergonomic design of our headtorch delivers high quality light output for maintenance and inspection jobs, rope access and confined space entry. With two light output settings and simple push button operation, users can easily select the required lumen output based on their applications.

It operates at a high level of brightness with a 200 lumen light output combined with a long run-time. Robust, durable and lightweight, the SA LUMIN EX600 LED headtorch offers dependable, tough performance for full shift durations.