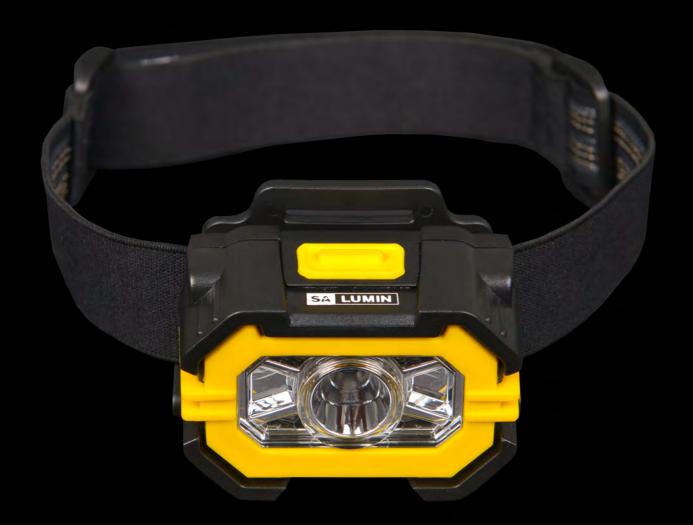

## **EX LED HEADTORCH**

EX600

# RUGGED CONSISTENCY FOR THE EXTREME

The EX600 LED headtorch is designed to be tough, compact and comfortable. The use of high impact resistant materials provide reliability for demanding conditions faced in hazardous and potentially explosive environments.

The light-weight and ergonomic design of our headtorch delivers high quality light output for maintenance and inspection jobs, rope access and confined space entry. With two light output settings and simple push button operation, users can easily select the required lumen output based on their applications.

It operates at a high level of brightness with a 200 lumen light output combined with a long run-time. Robust, durable and lightweight, the SA LUMIN EX600 LED headtorch offers dependable, tough performance for full shift durations.