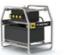

# 3.8KVA TRANSFORMER

**PNLT** 

# PROVIDING 110V OR 230V POWER SAFELY TO YOUR WORK AREA

The new SA POWERNET PNLT Transformer is an ATEX approved (Zones 1 and 2, 21 and 22) Transportable Transformer with a capacity of no less than 3.8KVA. Continuously rated, the PNLT will **deliver power safely wherever you need it**. It is a thoroughbred SA product that has been painstakingly developed, to be highly durable yet extremely easy to use. Transportation is simple with a wraparound protective marine grade stainless steel frame, fork lift points and certified lifting points. Weighing in at under 100kgs and developed to fit two on a Euro pallet, this unit is highly compact.