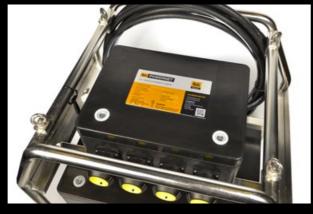

ever you need it**. It is a thoroughbred SA product that has been painstakingly developed, to be highly durable yet extremely easy to use. Transportation is simple with a wraparound protective marine grade stainless steel frame, fork lift points and certified lifting points. Weighing in at under 100kgs and developed to fit two on a Euro pallet, this unit is highly compact.

# **SA** POWERNET

# 3.8KVA TRANSFORMER

**PNLT** 

## **BENEFITS**

- ATEX & IECEx Certified for Zones 1 and 2 (gas), 21 and 22 (dust)
- 3.8KVA continuously rated
- Safe construction
- Dynamic load tested
- Suitable for use down to -40°C
- Tough and durable
- Compact and stable
- Waterproof and dustproof
- Integrated storage for 10m of supply cable
- Easy maintenance
- MCB and RCD Protection
- Certified Transportable







## **SPECIFICATIONS**

#### CERTIFICATION

#### INGRESS PROTECTION

IP66

#### OPERATING TEMPERATURE

-40°C to +40°C

### RATING

3800VA

#### DIMENSIONS

760mm (w) x 580mm (d) x 760mm (h)

#### WEIGHT

90kg approx.

#### INPUT CABLE

10m H0FR (or as required)

#### PNLT230110C/10HRE/C16/3P

Input 230V 16A CEAG Plug
Input Protection 32A MCB
Output 110V CTE 4 x 16A CEAG Sockets
Output Protection 2 x 13A MCB B Type,
30mA RCD

#### PNLT440110C/10HRE/C64/4P

Input 440V 64A 4P CEAG Plug
Input Protection 16A Fuse
Output 110V CTE 4 x 16A CEAG Sockets
Output Protection 2 x 16A MCB B Type,
30mA RCD

#### PNLT440230C/10HRE/C64/4P

Input 440V 64A 4P CEAG Plug
Input Protection 32A MCB
Output 230V 4 x 16A CEAG Sockets
Output Protection 1 x 16A MCB B Type,
30mA RCD

### **CORE PRODUCT INFORMATION*