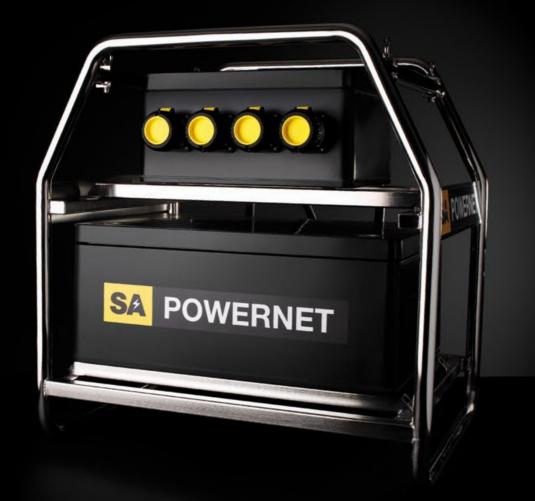

# PROVIDING 110V OR 230V POWER SAFELY TO YOUR WORK AREA

The new SA POWERNET PNLT Transformer is an ATEX approved (Zones 1 and 2, 21 and 22) Transportable Transformer with a capacity of no less than 3.8KVA. Continuously rated, the PNLT will **deliver power safely wherever you need it**. It is a thoroughbred SA product that has been painstakingly developed, to be highly durable yet extremely easy to use. Transportation is simple with a wraparound protective marine grade stainless steel frame, fork lift points and certified lifting points. Weighing in at under 100kgs and developed to fit two on a Euro pallet, this unit is highly compact.

# **SA** POWERNET

# 3.8KVA TRANSFORMER

**PNLT** 