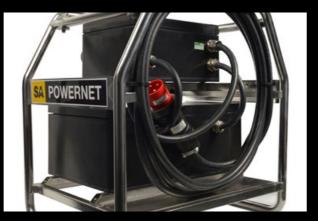

you need it**. It is a thoroughbred SA product that has been painstakingly developed, to be highly durable yet extremely easy to use. Transportation is simple with a wraparound protective marine grade stainless steel frame, fork lift points and certified lifting points. Weighing in at under 100kgs and developed to fit two on a Euro pallet, this unit is highly compact.

# **SA** POWERNET

# 3.8KVA TRANSFORMER

**PNLT** 

## **BENEFITS**

- ATEX & IECEx Certified for Zones 1 and 2 (gas), 21 and 22 (dust)
- 3.8KVA continuously rated
- Safe construction
- Dynamic load tested
- Suitable for use down to -40°C
- Tough and durable
- Compact and stable
- Waterproof and dustproof
- Integrated storage for 10m of supply cable
- Easy maintenance
- MCB and RCD Protection
- Certified Transportable







## **SPECIFICATIONS**

#### CERTIFICATION

#### INGRESS PROTECTION

IP66

#### OPERATING TEMPERATURE

-40°C to +40°C

### RATING

3800VA

#### DIMENSIONS

760mm (w) x 580mm (d) x 760mm (h)

#### WEIGHT

90kg approx.

#### INPUT CABLE

10m H0FR (or as required)

#### PNLT230110C/10HRE/C16/3P

Input 230V 16A CEAG Plug
Input Protection 32A MCB
Output 110V CTE 4 x 16A CEAG Sockets
Output Protection 2 x 13A MCB B Type,
30mA RCD

#### PNLT440110C/10HRE/C64/4P

Input 440V 64A 4P CEAG Plug
Input Protection 16A Fuse
Output 110V CTE 4 x 16A CEAG Sockets
Output Protection 2 x 16A MCB B Type,
30mA RCD

#### PNLT440230C/10HRE/C64/4P

Input 440V 64A 4P CEAG Plug
Input Protection 32A MCB
Output 230V 4 x 16A CEAG Sockets
Output Protection 1 x 16A MCB B Type,
30mA RCD

### **CORE PRODUCT INFORMATION**

S