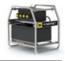

# 3.8KVA TRANSFORMER

**PNLT** 

# PROVIDING 110V OR 230V POWER SAFELY TO YOUR WORK AREA

The new SA POWERNET PNLT Transformer is an ATEX approved (Zones 1 and 2, 21 and 22) Transportable Transformer with a capacity of no less than 3.8KVA. Continuously rated, the PNLT will **deliver power safely wherever you need it**. It is a thoroughbred SA product that has been painstakingly developed, to be highly durable yet extremely easy to use. Transportation is simple with a wraparound protective marine grade stainless steel frame, fork lift points and certified lifting points. Weighing in at under 100kgs and developed to fit two on a Euro pallet, this unit is highly compact.