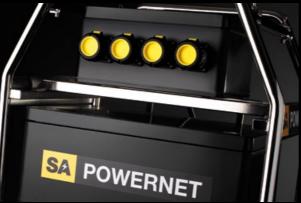

#### PNLT230110C/10HRE/C16/3P

Input 230V 16A CEAG Plug
Input Protection 32A MCB
Output 110V CTE 4 x 16A CEAG Sockets
Output Protection 2 x 13A MCB B Type,
30mA RCD

#### PNLT440110C/10HRE/C64/4P

Input 440V 64A 4P CEAG Plug
Input Protection 16A Fuse
Output 110V CTE 4 x 16A CEAG Sockets
Output Protection 2 x 16A MCB B Type,
30mA RCD

#### PNLT440230C/10HRE/C64/4P

Input 440V 64A 4P CEAG Plug
Input Protection 32A MCB
Output 230V 4 x 16A CEAG Sockets
Output Protection 1 x 16A MCB B Type,
30mA RCD