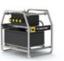

# 3.8KVA TRANSFORMER

**PNLT** 

# PROVIDING 110V OR 230V POWER SAFELY TO YOUR WORK AREA

The new SA POWERNET PNLT Transformer is an ATEX approved (Zones 1 and 2, 21 and 22) Transportable Transformer with a capacity of no less than 3.8KVA. Continuously rated, the PNLT will **deliver power safely wherever you need it**. It is a thoroughbred SA product that has been painstakingly developed, to be highly durable yet extremely easy to use. Transportation is simple with a wraparound protective marine grade stainless steel frame, fork lift points and certified lifting points. Weighing in at under 100kgs and developed to fit two on a Euro pallet, this unit is highly compact.