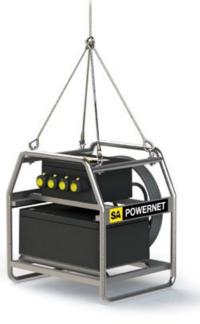

# PROVIDING 110V OR 230V POWER SAFELY TO YOUR WORK AREA

The new SA POWERNET PNLT Transformer is an ATEX approved (Zones 1 and 2, 21 and 22) Transportable Transformer with a capacity of no less than 3.8KVA. Continuously rated, the PNLT will **deliver power safely wherever you need it**. It is a thoroughbred SA product that has been painstakingly developed, to be highly durable yet extremely easy to use. Transportation is simple with a wraparound protective marine grade stainless steel frame, fork lift points and certified lifting points. Weighing in at under 100kgs and developed to fit two on a Euro pallet, this unit is highly compact.

## **BENEFITS**

- ATEX & IECEx Certified for Zones 1 and 2 (gas), 21 and 22 (dust)
- 3.8KVA continuously rated
- Safe construction
- Dynamic load tested
- Suitable for use down to -40°C
- Tough and durable
- Compact and stable
- Waterproof and dustproof
- Integrated storage for 10m of supply cable
- Easy maintenance
- MCB and RCD Protection
- Certified Transportable