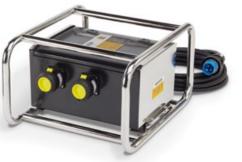

# COMPACT, RUGGED, INCREDIBLY TOUGH

Our SA POWERNET EX 400VA Transformer comprises a composite box mounted via shock absorbers onto a marine-grade steel frame, with a special internal chassis securing the internal components. The result is **a phenomenally rugged unit**, but with no compromise on portability – at **only 17kg and 560mm wide**, it'll go anywhere you need it. A range of voltage and output options are available, as well as a Centre Tapped to Earth variant, it's supplied fully tested and ready for use.

#### DIMENSIONS

560mm (w) x 460mm (d) x 300mm (h)

#### WEIGHT

17kg (without cable)

#### **CABLE LENGTH**

15m (or as required)