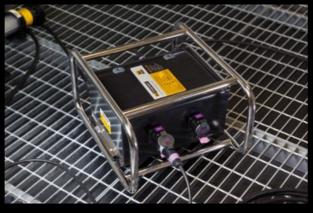

# COMPACT, RUGGED, INCREDIBLY TOUGH

Our SA POWERNET EX 400VA Transformer comprises a composite box mounted via shock absorbers onto a marine-grade steel frame, with a special internal chassis securing the internal components. The result is **a phenomenally rugged unit**, but with no compromise on portability – at **only 17kg and 560mm wide**, it'll go anywhere you need it. A range of voltage and output options are available, as well as a Centre Tapped to Earth variant, it's supplied fully tested and ready for use.

#### **BENEFITS**

- ATEX Certified for Zones 1 and 2 (gas), 21 and 22 (dust)
- Portable, tough, and durable
- Compact and lightweight
- Waterproof and dustproof
- Fuse protected
- Compatible with the SA LUMIN Worklights
- Fast delivery times