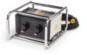

# COMPACT, RUGGED, INCREDIBLY TOUGH

Our SA POWERNET EX 400VA Transformer comprises a composite box mounted via shock absorbers onto a marine-grade steel frame, with a special internal chassis securing the internal components. The result is **a phenomenally rugged unit**, but with no compromise on portability – at **only 17kg and 560mm wide**, it'll go anywhere you need it. A range of voltage and output options are available, as well as a Centre Tapped to Earth variant, it's supplied fully tested and ready for use.

#### DIMENSIONS

560mm (w) x 460mm (d) x 300mm (h)

#### WEIGHT

17kg (without cable)