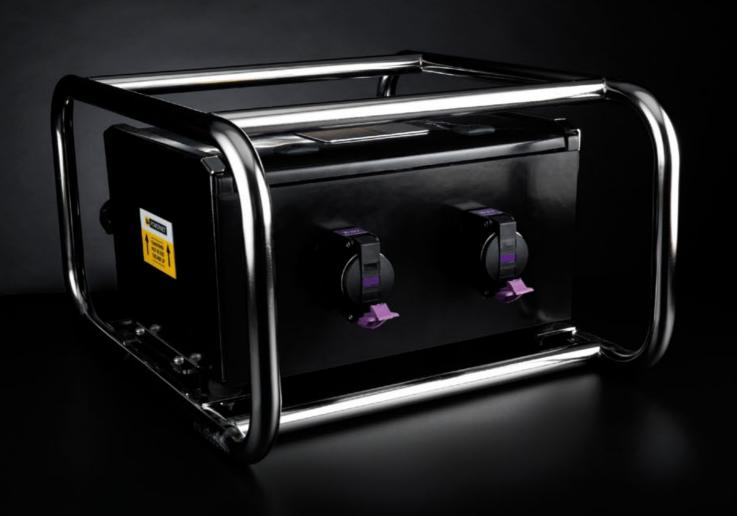

# COMPACT, RUGGED, INCREDIBLY TOUGH

Our SA POWERNET EX 400VA Transformer comprises a composite box mounted via shock absorbers onto a marine-grade steel frame, with a special internal chassis securing the internal components. The result is **a phenomenally rugged unit**, but with no compromise on portability – at **only 17kg and 560mm wide**, it'll go anywhere you need it. A range of voltage and output options are available, as well as a Centre Tapped to Earth variant, it's supplied fully tested and ready for use.

#### **BENEFITS**

- ATEX Certified for Zones 1 and 2 (gas), 21 and 22 (dust)
- Portable, tough, and durable
- Compact and lightweight
- Waterproof and dustproof
- Fuse protected
- Compatible with the SA LUMIN Worklights
- Fast delivery times