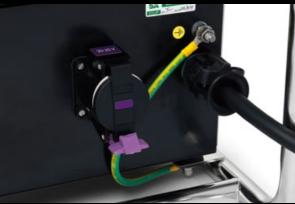

#### INPUT VOLTAGE

110VAC (16A Plug) 230VAC (16A Plug) 400VAC (32A Plug)

#### OUTPUT VOLTAGE

12VAC (4 x Sockets outlets) 24VAC (4 x Sockets outlets) 110VAC (4 x Sockets outlets) 230VAC (4 x Sockets outlets)

#### **CORE PRODUCT INFORMATION**

SA POWERNET EX Transformer 4-way 230-24V 400VA c/w 1 x 16A CEAG plug, 4 x ATX sockets, and 15m of HOFR braided cable

SA POWERNET EX Transformer 4-way 110-24V 400VA c/w 1 x 16A CEAG plug, 4 x ATX sockets, and 15m of HOFR braided cable