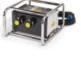

# COMPACT, RUGGED, INCREDIBLY TOUGH

Our SA POWERNET EX 400VA Transformer comprises a composite box mounted via shock absorbers onto a marine-grade steel frame, with a special internal chassis securing the internal components. The result is **a phenomenally rugged unit**, but with no compromise on portability – at **only 17kg and 560mm wide**, it'll go anywhere you need it. A range of voltage and output options are available, as well as a Centre Tapped to Earth variant, it's supplied fully tested and ready for use.

#### DIMENSIONS

560mm (w) x 460mm (d) x 300mm (h)

#### WEIGHT

17kg (without cable)