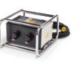

# COMPACT, RUGGED, INCREDIBLY TOUGH

Our SA POWERNET EX 400VA Transformer comprises a composite box mounted via shock absorbers onto a marine-grade steel frame, with a special internal chassis securing the internal components. The result is **a phenomenally rugged unit**, but with no compromise on portability – at **only 17kg and 560mm wide**, it'll go anywhere you need it. A range of voltage and output options are available, as well as a Centre Tapped to Earth variant, it's supplied fully tested and ready for use.

#### DIMENSIONS

560mm (w) x 460mm (d) x 300mm (h)

#### WEIGHT

17kg (without cable)