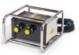

# COMPACT, RUGGED, INCREDIBLY TOUGH

Our SA POWERNET EX 400VA Transformer comprises a composite box mounted via shock absorbers onto a marine-grade steel frame, with a special internal chassis securing the internal components. The result is **a phenomenally rugged unit**, but with no compromise on portability – at **only 17kg and 560mm wide**, it'll go anywhere you need it. A range of voltage and output options are available, as well as a Centre Tapped to Earth variant, it's supplied fully tested and ready for use.

#### DIMENSIONS

560mm (w) x 460mm (d) x 300mm (h)

#### WEIGHT

17kg (without cable)