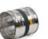

#### STRAIGHT COUPLER & Y-PIECE MATERIAL

Stainless steel with location ribs, anti-slip bands, and safety edging

#### STRAIGHT COUPLER & Y-PIECE DIAMETERS

20cm, 30cm, 40cm