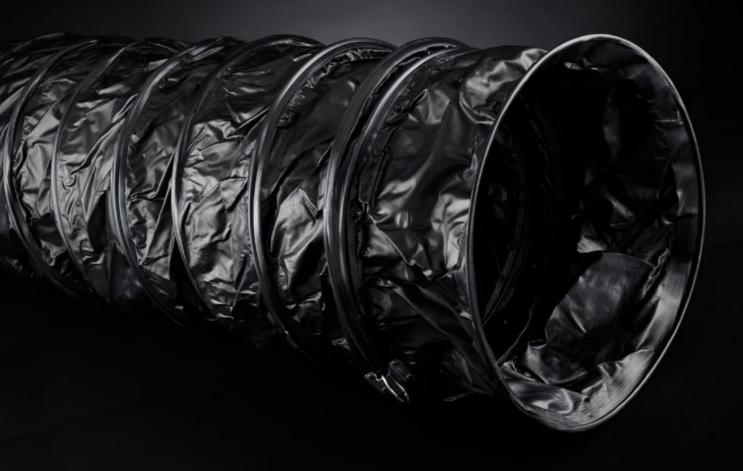

## GOOD AIR IN, BAD AIR OUT - YOU'RE IN CONTROL

With our superbly flexible, adaptable ducting and couplers you can quickly design and **implement a system to your precise requirements**, in virtually any environment. Built from anti-static reinforced polymer with integrated steel helix wire for strength, this ducting is ATEX approved for Zones 1 and 2. It's been **tested to extremes in independent laboratory trials**, and passed both anti-static and flammability tests. Designed to work seamlessly with both the SA CYCLONE EX Fans and the SA FLEXIHEAT EX Heaters.

#### DUCT CONSTRUCTION

Anti-static vinyl coated polyester fabric with integrated steel helix wire