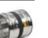

#### STRAIGHT COUPLER & Y-PIECE MATERIAL

Stainless steel with location ribs, anti-slip bands, and safety edging

#### STRAIGHT COUPLER & Y-PIECE DIAMETERS

20cm, 30cm, 40cm