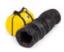

#### DUCT CONSTRUCTION

Anti-static vinyl coated polyester fabric with integrated steel helix wire

#### **CORE PRODUCT INFORMATION**

SA CYCLONE Anti-static Duct 20cmØ x 10m long c/w carry bag Order Code: SAFD20/10-EX

SA CYCLONE Anti-static Duct 30cmØ x 5m long c/w carry bag Order Code: SAFD30/05-EX

SA CYCLONE Anti-static Duct 30cmØ x 10m long c/w carry bag
Order Code: SAFD30/10-EX