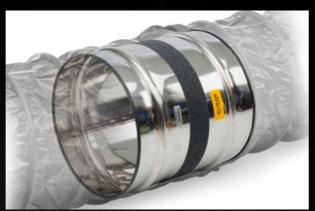

#### **DUCT FITTING**

Heavy duty tensioning strap

#### STRAIGHT COUPLER & Y-PIECE MATERIAL

Stainless steel with location ribs, anti-slip bands, and safety edging

#### STRAIGHT COUPLER & Y-PIECE DIAMETERS

20cm, 30cm, 40cm