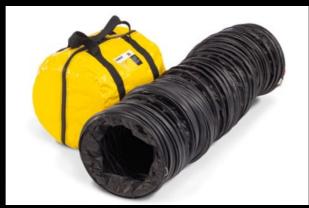

#### **DUCT LENGTHS**

5m, 10m

#### **CORE PRODUCT INFORMATION**

SA CYCLONE Anti-static Duct 20cmØ x 10m long c/w carry bag Order Code: SAFD20/10-EX

SA CYCLONE Anti-static Duct 30cmØ x 5m long c/w carry bag Order Code: SAFD30/05-EX

SA CYCLONE Anti-static Duct 30cmØ x 10m long c/w carry bag
Order Code: SAFD30/10-EX