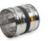

#### STRAIGHT COUPLER & Y-PIECE MATERIAL

Stainless steel with location ribs, anti-slip bands, and safety edging

#### STRAIGHT COUPLER & Y-PIECE DIAMETERS

20cm, 30cm, 40cm