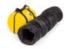

#### DUCT CONSTRUCTION

Anti-static vinyl coated polyester fabric with integrated steel helix wire

#### **CORE PRODUCT INFORMATION**

SA CYCLONE Anti-static Duct 20cmØ x 10m long c/w carry bag Order Code: SAFD20/10-EX

SA CYCLONE Anti-static Duct 30cmØ x 5m long c/w carry bag Order Code: SAFD30/05-EX

SA CYCLONE Anti-static Duct 30cmØ x 10m long c/w carry bag
Order Code: SAFD30/10-EX