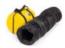

#### DUCT CONSTRUCTION

Anti-static vinyl coated polyester fabric with integrated steel helix wire

#### **CORE PRODUCT INFORMATION**

SA CYCLONE Anti-static Duct 20cmØ x 10m long c/w carry bag Order Code: SAFD20/10-EX

SA CYCLONE Anti-static Duct 30cmØ x 5m long c/w carry bag Order Code: SAFD30/05-EX

SA CYCLONE Anti-static Duct 30cmØ x 10m long c/w carry bag
Order Code: SAFD30/10-EX