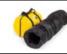

#### DUCT CONSTRUCTION

Anti-static vinyl coated polyester fabric with integrated steel helix wire

#### **CORE PRODUCT INFORMATION**

SA CYCLONE Anti-static Duct 20cmØ x 10m long c/w carry bag Order Code: SAFD20/10-EX

SA CYCLONE Anti-static Duct 30cmØ x 5m long c/w carry bag Order Code: SAFD30/05-EX

SA CYCLONE Anti-static Duct 30cmØ x 10m long c/w carry bag
Order Code: SAFD30/10-EX