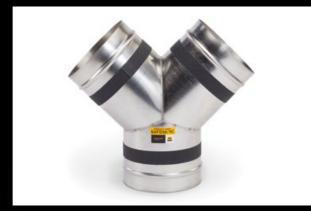

#### STRAIGHT COUPLER & Y-PIECE MATERIAL

Stainless steel with location ribs, anti-slip bands, and safety edging

#### STRAIGHT COUPLER & Y-PIECE DIAMETERS

20cm, 30cm, 40cm

Order Code: SAFD20/CU

SA CYCLONE Straight Duct Coupler 30cmØ

Order Code: SAFD30/CU

SA CYCLONE Straight Duct Coupler 40cmØ

Order Code: SAFD40/CU

SA CYCLONE Y-Coupler 30cmØ
Order Code: SAFD30/YC