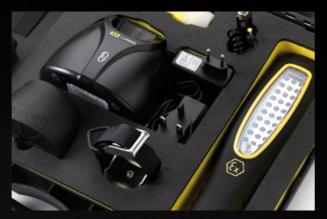

# EVERYTHING YOU NEED TO PUT YOUR TASKLIGHT TO WORK

The SA LUMIN EX LED Tasklight is now available with a comprehensive kit of accessories, and **ready to use in any eventuality**. Along with the Tasklight itself, the kit includes a holster, magnetic bracket, base unit, and a handy additional EX150 Torch together with a charger and charging leads.

#### CONTENTS

- 1 x SA LUMIN EX LED Tasklight
- 1 x Leather Holster
- 1 x Magnetic Bracket
- 1 x Base Unit
- 1 x Charger
- 1 x Charging Lead 200-250VAC
- 1 x Vehicle Charging Lead 12-14VDC
- 1 x SA LUMIN EX LED Torch

#### KIT2

- 1 x SA LUMIN EX LED Tasklight
- 1 x Leather Holster
- 1 x Magnetic Bracket
- 1 x Charger
- 1 x Charging Lead 200-250VAC
- 1 x Vehicle Charging Lead 12-14VDC

For all other specifications, please refer to page 55 for the SA LUMIN EX LED Tasklight and page 51 for the SA LUMIN EX LED Torch.