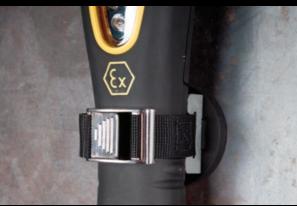

### **BENEFITS**

- Ideal for quick inspections and small tasks
- Leather holster
- Hands free operation
- Suitable for rope access work
- Durable, anti-static leather construction
- Conductive strap fits across body
- Extra slots for belt fastening
- Allows on/off operation of Tasklight while in holster
- Magnetic bracket
  - Enables Tasklight to be used as a worklight
  - Stainless steel magnet and mount, encased in anti-static rubber
  - Spring-loaded buckle-strap for easy attachment
  - Sticks to any magnetic metal surface at any angle
- Base unit
- Anti-static rubber unit stabilises Tasklight when standing on end
- Hole in base to facilitate attaching to a stand if necessary