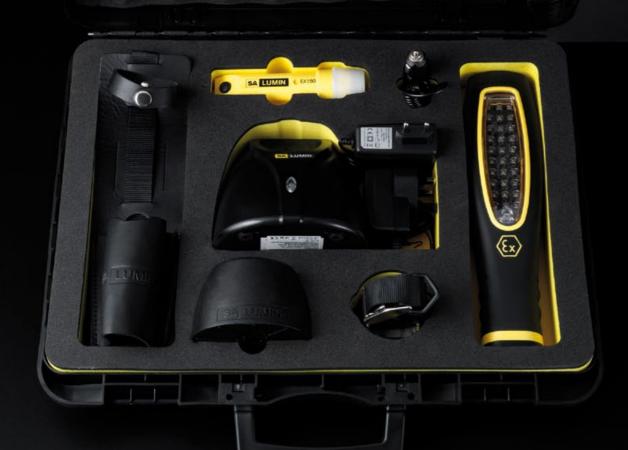

# EVERYTHING YOU NEED TO PUT YOUR TASKLIGHT TO WORK

The SA LUMIN EX LED Tasklight is now available with a comprehensive kit of accessories, and **ready to use in any eventuality**. Along with the Tasklight itself, the kit includes a holster, magnetic bracket, base unit, and a handy additional EX150 Torch together with a charger and charging leads.

#### CONTENTS

- 1 x SA LUMIN EX LED Tasklight
- 1 x Leather Holster
- 1 x Magnetic Bracket
- 1 x Base Unit
- 1 x Charger
- 1 x Charging Lead 200-250VAC
- 1 x Vehicle Charging Lead 12-14VDC
- 1 x SA LUMIN EX LED Torch

#### KIT2

- 1 x SA LUMIN EX LED Tasklight
- 1 x Leather Holster
- 1 x Magnetic Bracket
- 1 x Charger
- 1 x Charging Lead 200-250VAC
- 1 x Vehicle Charging Lead 12-14VDC

For all other specifications, please refer to page 55 for the SA LUMIN EX LED Tasklight and page 51 for the SA LUMIN EX LED Torch.

#### CORE PRODUCT INFORMATION

SA LUMIN EX LED Tasklight Kit 1 c/w:

- 1 x SA LUMIN EX LED Tasklight,
- 1 x Leather Holster.
- 1 x Magnetic Bracket,
- 1 x Base Unit,
- 1 x Charger,
- 1 x Charging Lead 200-250VAC,
- 1 x Vehicle Charging Lead 12-14VDC,
- 1 x SA LUMIN EX LED Torch

Order Code: SATL100/KIT1

- 1 x SA LUMIN EX LED Tasklight,
- 1 x Leather Holster,
- 1 x Magnetic Bracket,
- 1 x Charger,
- 1 x Charging Lead 200-250VAC,
- 1 x Vehicle Charging Lead 12-14VDC

Order Code: SATL100/KIT2