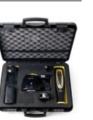

# EVERYTHING YOU NEED TO PUT YOUR TASKLIGHT TO WORK

The SA LUMIN EX LED Tasklight is now available with a comprehensive kit of accessories, and **ready to use in any eventuality**. Along with the Tasklight itself, the kit includes a holster, magnetic bracket, base unit, and a handy additional EX150 Torch together with a charger and charging leads.

#### CASE DIMENSIONS

460mm x 325mm x 120mm

#### CONTENTS

- 1 x SA LUMIN EX LED Tasklight
- 1 x Leather Holster
- 1 x Magnetic Bracket
- 1 x Base Unit
- 1 x Charger
- 1 x Charging Lead 200-250VAC
- 1 x Vehicle Charging Lead 12-14VDC
- 1 x SA LUMIN EX LED Torch

#### KIT2

- 1 x SA LUMIN EX LED Tasklight
- 1 x Leather Holster
- 1 x Magnetic Bracket
- 1 x Charger
- 1 x Charging Lead 200-250VAC
- 1 x Vehicle Charging Lead 12-14VDC

For all other specifications, please refer to page 55 for the SA LUMIN EX LED Tasklight and page 51 for the SA LUMIN EX LED Torch.